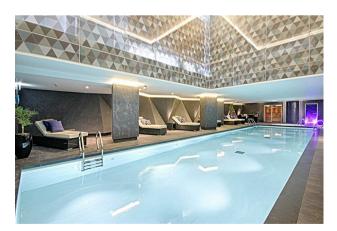

#### £1,310,000

A bright and spacious 2 double bedroom apartment of approx. 1133sq.ft (105.30sq.m) in Riverlight Quay, a popular residential development located on the banks of the River Thames in the heart of Nine Elms. The property is furnished to high standard and further benefits from a dual aspect open plan reception room with full height floor to ceiling windows, there is a smart integrated kitchen, 2 luxury bathrooms (1 en-suite), 2 balconies offering partial views of the River Thames. Onsite facilities include a health spa with a "river view" gymnasium, a heated swimming pool, virtual golf, a residents lounge and a 24 hour concierge service. Riverlight is well located for access to local shopping facilities and there is a residents shuttle bus to the transport links of Vauxhall, including rail, tube, bus and a river taxi service.

- 2 Double Bedrooms, 2 Bathrooms (1 En-Suite)
- Dual Aspect Open Plan Reception Room with a Smart Integrated Kitchen
- 2 Balconies with Fantastic Views
- 24 Hour Concierge
- South West Facing Aspect
- 15th Floor (With Lift) of 18 Floors
- Residents Gymnasium & Health Spa with Heated Swimming Pool
- $\cdot\,$  Close to Local Shopping Facilities
- Shuttle Bus Service to Vauxhall Rail/Tube Station