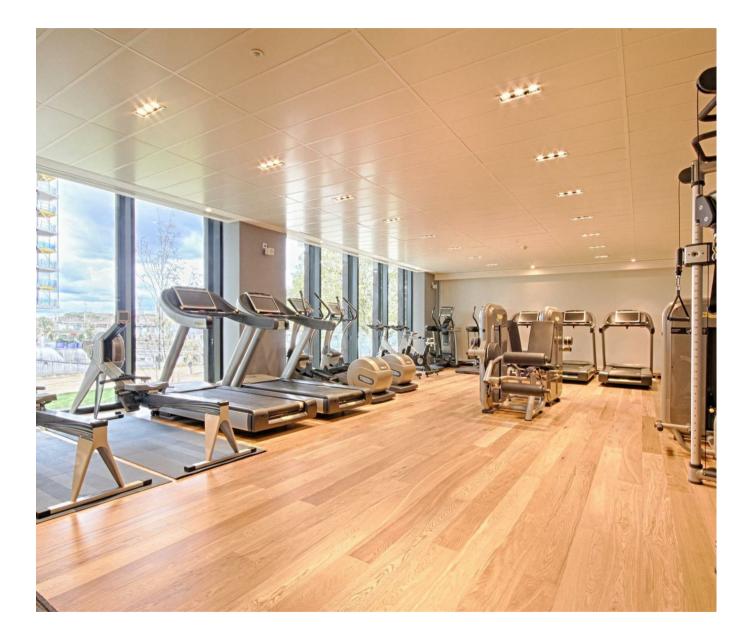

#### £1,310,000

A bright and spacious 2 double bedroom apartment of approx. 1133sq.ft (105.30sq.m) in Riverlight Quay, a popular residential development located on the banks of the River Thames in the heart of Nine Elms. The property is furnished to high standard and further benefits from a dual aspect open plan reception room with full height floor to ceiling windows, there is a smart integrated kitchen, 2 luxury bathrooms (1 en-suite), 2 balconies offering partial views of the River Thames. Onsite facilities include a health spa with a "river view" gymnasium, a heated swimming pool, virtual golf, a residents lounge and a 24 hour concierge service. Riverlight is well located for access to local shopping facilities and there is a residents shuttle bus to the transport links of Vauxhall, including rail, tube, bus and a river taxi service.

- 2 Double Bedrooms, 2 Bathrooms (1 En-Suite)
- Dual Aspect Open Plan Reception Room with a Smart Integrated Kitchen
- 2 Balconies with Fantastic Views
- 24 Hour Concierge
- South West Facing Aspect
- 15th Floor (With Lift) of 18 Floors
- Residents Gymnasium & Health Spa with Heated Swimming Pool
- $\cdot\,$  Close to Local Shopping Facilities
- Shuttle Bus Service to Vauxhall Rail/Tube Station